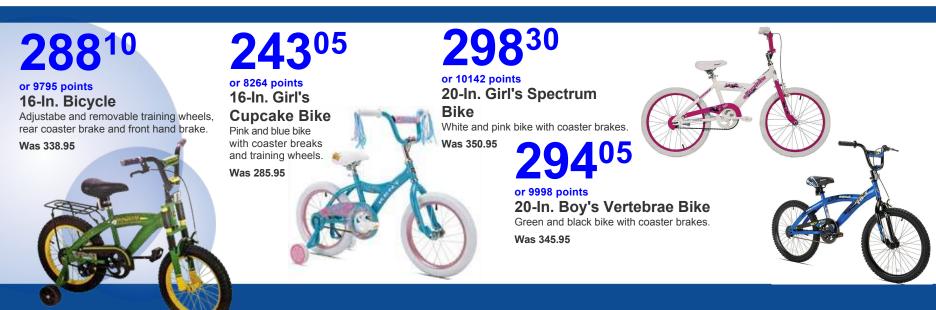

ame.

Was 479.95



## **319**<sup>95</sup>

or 10878 points

**26-In. Women's Beach Cruiser** Heavy-duty steel rims with oversized pneumatic tires. Coaster brake. Foam padded handle bars. Pink & silver color.

#### Was 399.95



or 12136 points 26-In. Trail Blaster Men's 21-Speed Bike

Steel ATB frame. 36 spoke alloy wheels. 21-speed Shimano index shifting. Alloy liner pull brakes and levers. Micro-shift twist shifters.

#### Was 419.95



### **383**<sup>95</sup>

or 13054 points 26-In. Men's Aluminum Beach Cruiser Light custom aluminum frame. Was 479.95



# **356**<sup>95</sup>

or 12136 points 26-In. Trail Blaster Women's 21-Speed Bike

Steel ATB frame. 36 spoke alloy wheels. 21 speed Shimano index shifting. Alloy liner pull brakes and levers. Micro-shift twist shifters.

Was 419.95