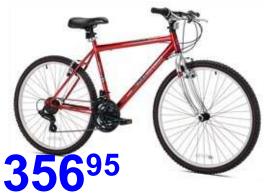

#### Was 399.95

or 12136 points 26-In. Trail Blaster Men's 21-Speed Bike

Steel ATB frame. 36 spoke alloy wheels. 21-speed Shimano index shifting. Alloy liner pull brakes and levers. Micro-shift twist shifters.

#### Was 419.95