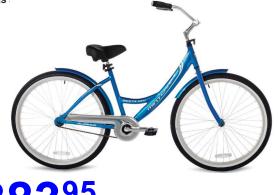

# **383**<sup>95</sup>

or 13054 points 26-In. Women's Aluminum Beach Cruiser Light custom aluminum frame.

Was 479.95