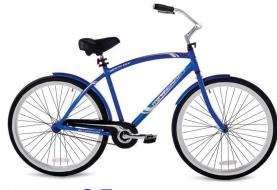

## **319**<sup>95</sup>

#### or 10878 points

26-In. Men's Beach Cruiser

Heavy-duty steel rims with oversized pneumatic tires. Coaster brake. Foam padded handle bars. Black & silver color.

Was 200 of