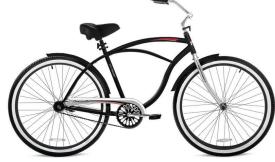

### **383**<sup>95</sup>

or 13054 points 26-In. Men's Aluminum Beach Cruiser Light custom aluminum frame. Was 479.95