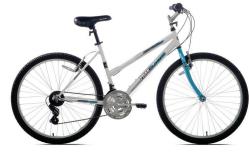

#### Was 399.95

or 12136 points 26-In. Trail Blaster Men's 21-Speed Bike

Steel ATB frame. 36 spoke alloy wheels. 21-speed Shimano index shifting. Alloy liner pull brakes and levers. Micro-shift twist shifters.

#### Was 419.95