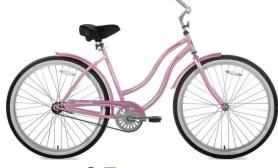

## **319**<sup>95</sup>

or 10878 points

**26-In. Women's Beach Cruiser** Heavy-duty steel rims with oversized pneumatic tires. Coaster brake. Foam padded handle bars. Pink & silver color.