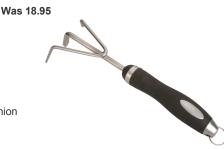

## **Lawn Care Essentials**

Cultivator

Stainless steel cultivator and handle with cushion grip. Convenient hanging ring on handle.

Was 16.95

15-3/8-In. Scoop

13-3/4-In. Garden Towel

Stainless steel blade. Cushioned handle with soft rubber grip