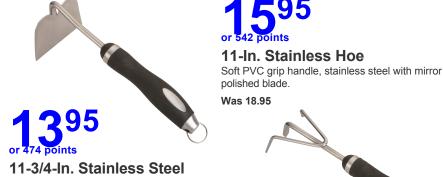

## **Lawn Care Essentials**

Cultivator

Stainless steel cultivator and handle with cushion grip. Convenient hanging ring on handle.

Was 16.95

15-3/8-In. Scoop

13-3/4-In. Garden Towel

Stainless steel blade. Cushioned handle with soft rubber grip