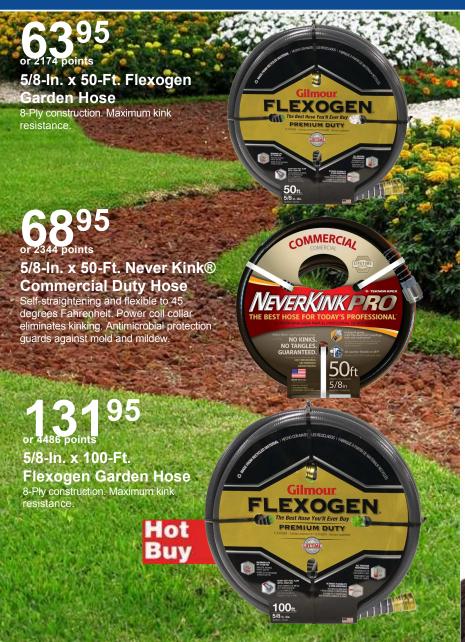

## **Lawn Care Essentials**

Cultivator

Stainless steel cultivator and handle with cushion grip. Convenient hanging ring on handle.

Was 16.95

15-3/8-In. Scoop

13-3/4-In. Garden Towel

Stainless steel blade. Cushioned handle with soft rubber grip