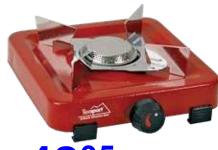

Was 74.95

injector valve fits 16.4 or 14.1 ounce propane cylinders.

Was 68.95

or 1358 points