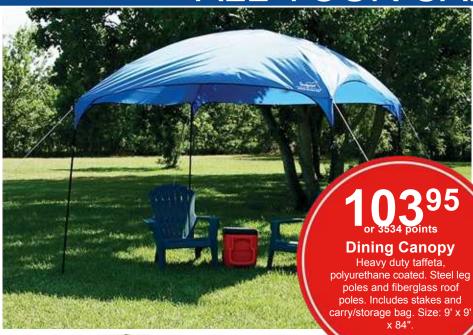

# YOUR CAMPING NEEDS





# 2-Oz. Seam Seal

Waterproofs sewn seams on nylon or other synthetic fabrics. Stops leaky seams in tents, rainwear, jackets, and backpacks.

Was 14.95



or 236 points

#### **8-Coil Mosquito Coil**

Drives mosquitoes, ticks, gnats away for hours.

Was 8.95



INTEX

**Double Mantle** 

**Propane** Lantern Adjusts to 600

candlepower illumination. Pressure regulator brass valve. Plastic base holds 16.4 or 14.1 ounce propane cylinders.

Was 74.95



injector valve fits 16.4 or 14.1 ounce propane cylinders.

Was 68.95



or 1358 points

### **Downy Airbed**

Rayon flocked top. Quality tested bottom and sides. Quick free flow deflation plug.

Was 49.95

# Classic Downy Twin Airbed

Real mattress like comfort for camping or a spare bed for guests. Wave beam contouring and rayon flocked to