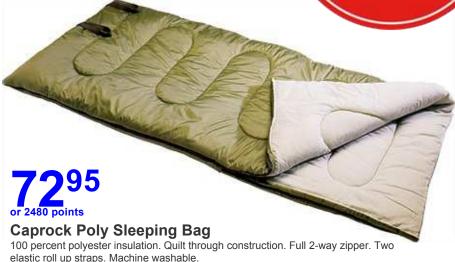

# YOUR CAMPING NEEDS





# 2-Oz. Seam Seal

Waterproofs sewn seams on nylon or other synthetic fabrics. Stops leaky seams in tents, rainwear, jackets, and backpacks.

Was 14.95



or 236 points

#### **8-Coil Mosquito Coil**

Drives mosquitoes, ticks, gnats away for hours.

Was 8.95



INTEX

**Double Mantle** 

**Propane** Lantern Adjusts to 600

candlepower illumination. Pressure regulator brass valve. Plastic base holds 16.4 or 14.1 ounce propane cylinders.

Was 74.95



injector valve fits 16.4 or 14.1 ounce propane cylinders.

Was 68.95



or 1358 points

### **Downy Airbed**

Rayon flocked top. Quality tested bottom and sides. Quick free flow deflation plug.

Was 49.95

# Classic Downy Twin Airbed

Real mattress like comfort for camping or a spare bed for guests. Wave beam contouring and rayon flocked top. Includes repair patch.

Was 45.95



or 1528 points

#### **Electric Air Pump**

Fills inflatables quickly. Used for both inflation and deflation. Plugs into a 110/120V outlet and includes 10' power cord & 3 valve adapters.

Was 59.95



#### **Propane Lantern*