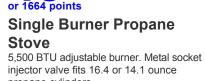

#### **Electric Air Pump**

Fills inflatables quickly. Used for both inflation and deflation. Plugs into a 110/120V outlet and includes 10' power cord & 3 valve adapters.

Was 59.95