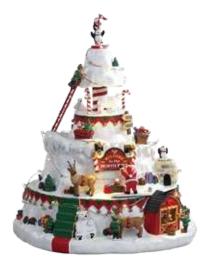

or 6149 points

**North Pole Tower Lemax** 

9.65" x 9.84" x 11.42", Sights and sounds, volume control, adapter included.

Was 212.75

**59**<sup>80</sup>

or 2033 points

**Alden House Lemax** 

6.93 H. x 6.73 W. x 5.55 D. inches, Porcelain lighted house, On/Off switch.