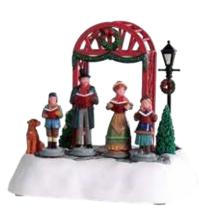

## CHRISTMAS DÉCOR

DECORACIÓN NAVIDEÑA

**54**<sup>40</sup>

or 1850 points

**Victorian Carols Lemax** 

Table Accent, 6.22 H. x 5.00 W. x 6.61 D. inches, On/Off switch, Battery Operated.

Was 63.95

180<sup>85</sup>