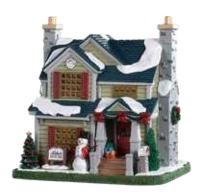

or 6149 points

**North Pole Tower Lemax** 

9.65" x 9.84" x 11.42", Sights and sounds, volume control, adapter included.

Was 212.75

**59**<sup>80</sup>

or 2033 points

**Alden House Lemax** 

6.93 H. x 6.73 W. x 5.55 D. inches, Porcelain lighted house, On/Off switch.