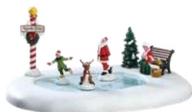

Was 70.35

**54**<sup>40</sup>

or 1850 points

**North Pole Lemax** 

Lemax Table Accent North Pole Ice Follies, 7.87 In L X 11.2 In W X 5.31 In H.

Was 63.95

FROM THE SMALLEST JOB TO THE BIGGEST CHALLENGE.

Cu Bison so mi ta traha.