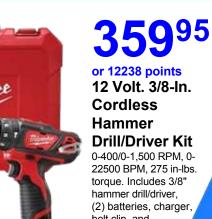

**NOVEMBER 8, 9, 10** 

0-1,100 RPM, 0-4,500 BPM, 7 Amps. Features ergonomic D-shaped handle with rubberized soft grip. Includes side handle, depth gauge & tool case.

Was 616.95

or 12238 points 12 Volt. 3/8-In. Cordless Hammer Drill/Driver Kit 0-400/0-1,500 RPM, 0-22500 BPM, 275 in-Ibs. torque. Includes 3/8" hammer drill/driver, (2) batteries, charger, belt clip, and carrying case. Was 425.95