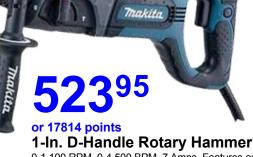

**NOVEMBER 8, 9, 10** 

0-1,100 RPM, 0-4,500 BPM, 7 Amps. Features ergonomic D-shaped handle with rubberized soft grip. Includes side handle, depth gauge & tool case.

Was 616.95

or 12238 points 12 Volt. 3/8-In. Cordless Hammer Drill/Driver Kit 0-400/0-1,500 RPM, 0-22500 BPM, 275 in-Ibs. torque. Includes 3/8" hammer drill/driver, (2) batteries, charger, belt clip, and carrying case. Was 425.95