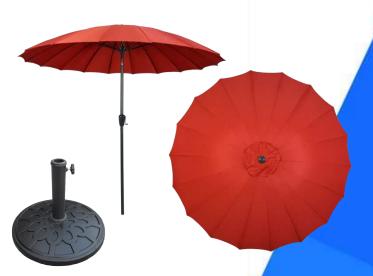

Was 419.95

**160**<sup>15</sup>

or 5445 points

9-Ft. Patio Umbrella

Wind resistant umbrella with aluminum pole, fiberglass ribs and crank handle. Red color.

Was 177.95

**46**<sup>75</sup>

or 1590 points

Patio Umbrella Base Made of steel and resin. Black color.

Was 51.95

**56**<sup>65</sup>

or 1926 points