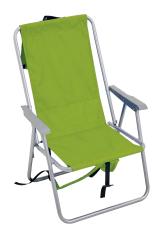

## Backpack Chair

Use for sporting events, concerts, parades or the beach. Folds into a convenient backpack.

Was 65.95

**53**<sup>95</sup>

or 1834 points

Folding Chair
PVC strap chair. Green color.

Was 59.95