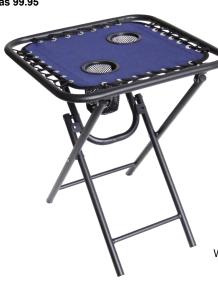

## 18-In. Folding Bungee Table

Square table with black steel frame and 2 built-in cup holders. Pre-treated to prevent rusting. Navy color.

Was 62.95