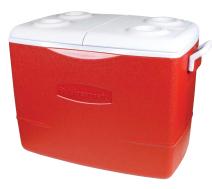

**42**<sup>25</sup>

or 1437 points

Aloha Sun Chair

Durable folding chair, steel frame.

Was 46.95

**89**<sup>95</sup>

or 3058 points

50-Qt. Ice Chest

Cup or bottle holder on top of the lid.

Was 99.95

**377**95

or 12850 points

10-Ft. x 20-Ft. Portable Carport

Heavy-duty, high grade steel frame, welded reinforced truss system and triple layer polyethylene top that is U.V., rot/mold, fade and fire treated.