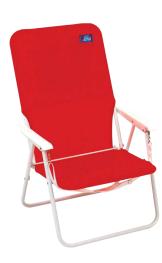

**42**<sup>25</sup>

or 1437 points

Aloha Sun Chair

Durable folding chair, steel frame.

Was 46.95

**89**<sup>95</sup>

or 3058 points

50-Qt. Ice Chest