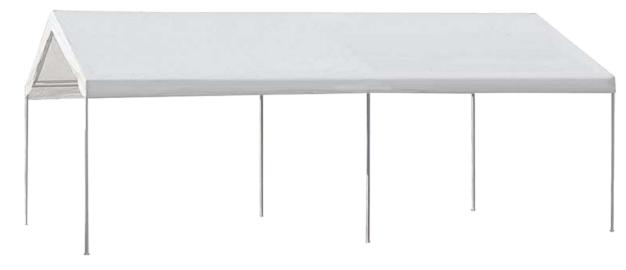

Cup or bottle holder on top of the lid.

Was 99.95

**377**95

or 12850 points

10-Ft. x 20-Ft. Portable Carport

Heavy-duty, high grade steel frame, welded reinforced truss system and triple layer polyethylene top that is U.V., rot/mold, fade and fire treated.