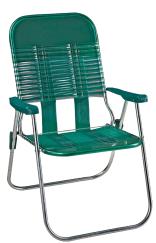

## Backpack Chair

Use for sporting events, concerts, parades or the beach. Folds into a convenient backpack.

Was 65.95

**53**<sup>95</sup>

or 1834 points

Folding Chair
PVC strap chair. Green color.

Was 59.95