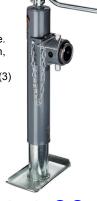

# **Bulldog Tube Jack**

Industrial top wind jack with foot and mount plate. Snap ring mount, 5/8" diameter pull pin. 2000 lbs. capacity.

Was 129.95