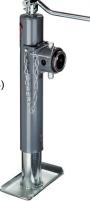

# **Bulldog Tube Jack**

Industrial top wind jack with foot and mount plate. Snap ring mount, 5/8" diameter pull pin. 2000 lbs. capacity.

Was 129.95