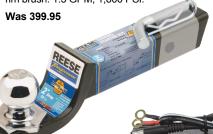

#### **Trailer Ball & Hitch Kit**

One wrench tightening system. 2" x 2" box opening. 5/8" pin and clip. Includes hitch ball, ball mount and pin and clip.

Was 74.95