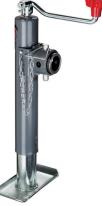

# **Bulldog Tube Jack**

Industrial top wind jack with foot and mount plate. Snap ring mount, 5/8" diameter pull pin. 2000 lbs. capacity.

Was 129.95