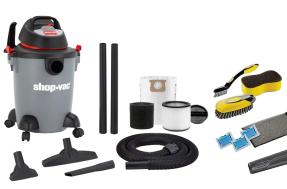

# 6-Gal. 3 HP Wet/Dry Vac

Includes 8' x 1-1/2" Lock On Hose, (2) extension wands, 12" floor nozzle, Gulper nozzle, crevice tool, tool holder, hose holder, foam sleeve filter, cartridge filter, and bag filter.