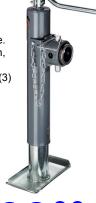

# **Bulldog Tube Jack**

Industrial top wind jack with foot and mount plate. Snap ring mount, 5/8" diameter pull pin. 2000 lbs. capacity.

Was 129.95