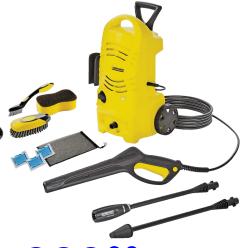

#### **Electric Pressure Washer Car Care Kit**

Includes 20' pressure hose, accessory bag, trigger gun, bristle brush, detergent injector, spray wand, sponge, soap sample, wash brush, power spray wand, rim brush. 1.3 GPM, 1,600 PSI.