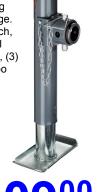

# **Bulldog Tube Jack**

Industrial top wind jack with foot and mount plate. Snap ring mount, 5/8" diameter pull pin. 2000 lbs. capacity.

Was 129.95