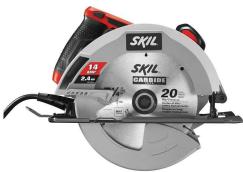

Was 259.95

**119**00

or 4046 points Black & Decker BDECS300C Circular Saw With Laser, 2-1/2 in, 90 deg, 13 A, 12 V, 5/8 in Arbor, 1.4 hp, 5300 rpm

Was 139.95

**199**00