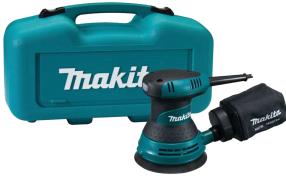

### 5-In. Random Orbital Sander Kit

3.0 Amps, 12,000 OPM. Includes 5" random orbit sander, dust bag and plastic case.

Was 229.95

**399**00

#### or 13566 points