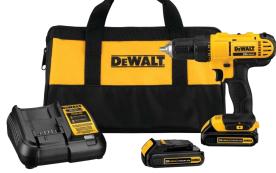

#### 20 Volt Drill Driver Kit

0-450/0-1,500 RPM, 300 UWO. Includes 1/2" drill driver, (2) 20V Max lithium ion battery packs, charger and contractor bag.

Was 479.95

#### or 7446 points