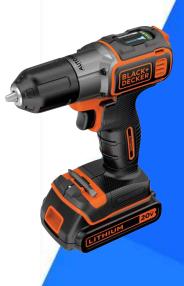

# 20 Volt Max **Cordless**

# Drill/Driver

0-800 RPM, 3/8" chuck. Autosense Technology drives most screws flush on the first try. Includes Lithium Ion battery, charger, and double ended bit.

Was 249.95