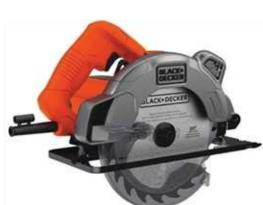

**Cordless Hammer Drill/Driver Kit** 

handle, and hard case.

Was 849.95

or 25806 points

or 5746 points CHERVON 5180-01 Circular Saw, 51 deg Bevel Capacity, 7-1/4 in Dia Blade

Was 189.95

**219**00