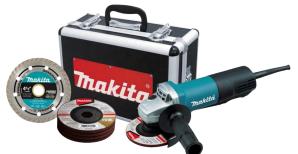

#### 7.5 Amp 4-1/2-In. Angle Grinder

11,000 RPM. Includes diamond blade, grinding wheels, grinding guard, cut-off guard, side handle, inner flange, lock-nut, wrench, and case.

Was 259.95

**219**00

#### or 7446 points