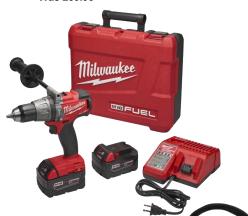

Was 129.95

**169**00

**759**00

18 Volt 1/2-In. FUEL

0-550/0-1,850 RPM, 725 in lbs. torque, 31.450 BPM. Includes 18V Hammer Drill. (2)

RED LITHIUM batteries, M18/M12 multi-

voltage charger, belt clip, bit holder, side

**Cordless Hammer Drill/Driver Kit** 

handle, and hard case.

Was 849.95

or 25806 points

or 5746 points CHERVON 5180-01 Circular Saw, 51 deg Bevel Capacity, 7-1/4 in Dia Blade

Was 189.95

**219**00