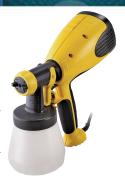

#### or 6730 points **Double Duty Paint** Spraver

Uses high volume low pressure air power to spray thin materials. Includes two material cups: 1 quart for smaller interior work and 1-1/2 quart for larger exterior work.