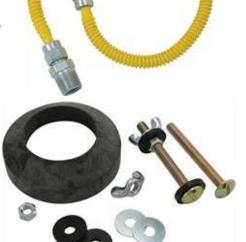

## PLOMERÍA 3995 or 1358 points

2395 or 814 points White Wood Toilet Seat Top-tightening hinges for easy installation and secure fit to toilet bowl.

Was 25.95

1/2-In. x 48-In. Gas Dryer

## Connector

Corrugated flexible stainless steel. Broader face nuts and fittings with smoother connector ends. Was 43.59

## **16**<sup>95</sup>

or 576 points **Toilet Tank To Bowl Assembly Kit** Assembly kit with gasket. For American Standard toilet. Was 17.99

**29**<sup>95</sup> or 1018 points **Toilet Tank** 

**Repair Kit** All you need to fix the most common leaks and squeaks. Was 32.95