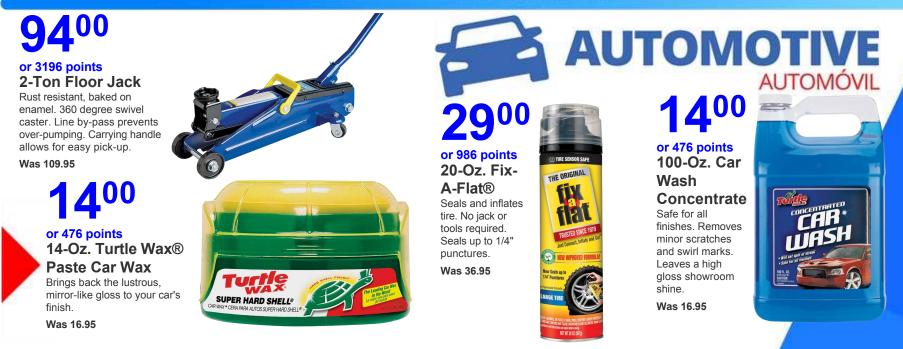

## PLOMERÍA 3995 or 1358 points



2395 or 814 points White Wood Toilet Seat Top-tightening hinges for easy installation and secure fit to toilet bowl.

Was 25.95

1/2-In. x 48-In. Gas Dryer

## Connector

Corrugated flexible stainless steel. Broader face nuts and fittings with smoother connector ends. Was 43.59

## **16**<sup>95</sup>

or 576 points **Toilet Tank To Bowl Assembly Kit** Assembly kit with gasket. For American Standard toilet. Was 17.99

**29**<sup>95</sup> or 1018 points **Toilet Tank** 

**Repair Kit** All you need to fix the most common leaks and squeaks. Was 32.95



**Q**95

or 338 points 1-1/2 x 1-1/4 P-Trap For lavatory or kitchen connection to wall. Supplied with 1-1/2" and 1-1/4" poly washers.

Was 10.89