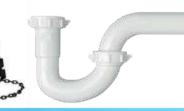

**Q**95

or 338 points 1-1/2 x 1-1/4 P-Trap For lavatory or kitchen connection to wall. Supplied with 1-1/2" and 1-1/4" poly washers.

Was 10.89