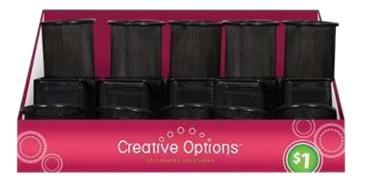

BACK 2 SCHOOL 95 ESSENTIALS

or 100 points **Creative Options Desk Accessories** 

Holds desk supplies.

**ONLY** 

10-Pk. Creative Options Pencils Assorted pencils.

**Creative Options Dry Erase Board** 

Hanging board with marker.