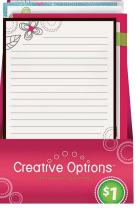

**Creative Options Writing Pad** 

Decorative pad.

**Creative Options** Notepad 50 sheets.

**5**95

or 202 points

5-Pk. Comfortmate Pens

rubberized barrel with Lubriglide ink to provide smooth lines and intense color.