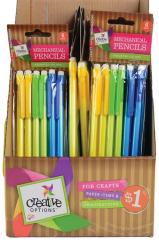

BACK 2 SCHOOL 95 ESSENTIALS

or 100 points **Creative Options Desk Accessories** 

Holds desk supplies.

**ONLY** 

10-Pk. Creative Options Pencils Assorted pencils.

**Creative Options Dry Erase Board** 

Hanging board with marker.