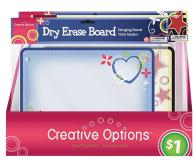

BACK 2 SCHOOL 95 ESSENTIALS

or 100 points **Creative Options Desk Accessories** 

Holds desk supplies.

**ONLY** 

10-Pk. Creative Options Pencils Assorted pencils.

**Creative Options Dry Erase Board** 

Hanging board with marker.