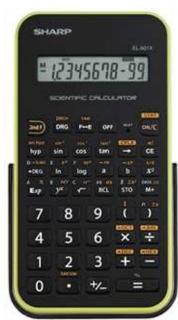

## or 746 points **Scientific** Calculator

Performs 131 scientific and math functions with large easy to read display. 1 memory, 10 digit, 1 line display and case.

Was 26.95