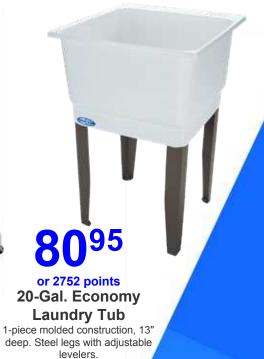

# or 3366 points 1-Gal. 1.0 HP Mini Hang-Up Wet/Dry Vac

Creates slate-like finish. Erases cleanly. Tint base.

Quiet, hand held, wall mountable vac. Includes 1-1/4" x 4' hose, crevice tool, gulper nozzle, hose holder, filter and wall mount bracket.

Was 119.95