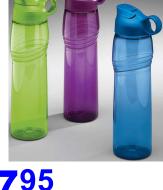

# 26-Oz. H20 Hydro Ultra Sports Bottle

Sleek design and leak proof. Fits into most cup holders. Molded-in finger grip on cap. BPA free.

Was 19.95

Was 89.95

**76**00