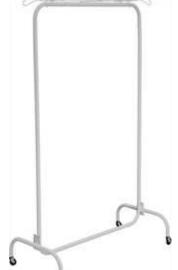

### **Portable Garment Rack**

Creates extra hanging space anywhere. Casters for easy mobility. Easily assembled. Size: 67-3/4"H x 40-1/2"W x 18"D.

Was 89.95

9900

Was 39.95