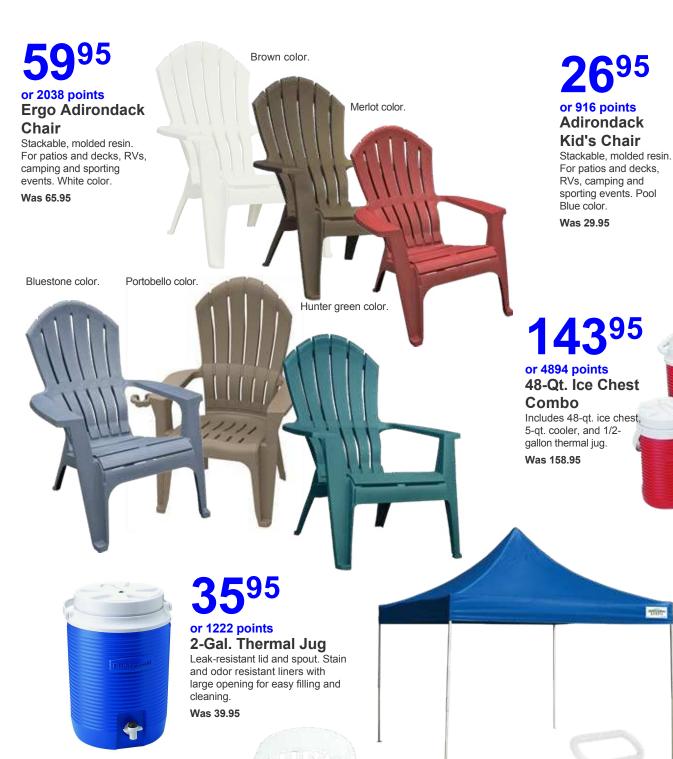

# **269**<sup>95</sup>

#### or 9178 points

### 10-Ft. x 10-Ft. M-Series Canopy

Blue canopy with straight/pull pin steel legs. Canopy is water, U.V. and fire coated. Top denier thickness, 420D. Includes storage bag. **Was 299.95** 

4895 or 1664 points High Back Chair