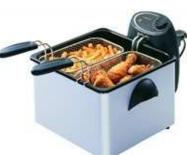

#### or 7070 points **Electric Deep Fryer**

Professional-style deep fryer with oblong shaped dual baskets. 12-cup food capacity.

Was 259.95