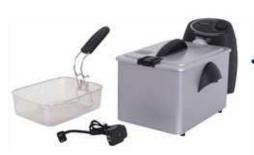

#### or 5676 points

**ProFry Deep Fryer** Professional-style deep fryer om a convenient at-home size. 120 Volts AC, 1800 Watts.

Was 207.95