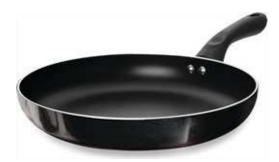

### 8-In. Signature Total Fry Pan

Thermo-Spot heat indicator shows when pan is preheated. Non-stick interior and exterior. Oven safe up to 350 degrees. Dishwasher safe.

Was 41.95

Aluminum construction with ergonomic, stay-cool handles. Non-stick and safe to use with metal utensils. Dishwasher safe.