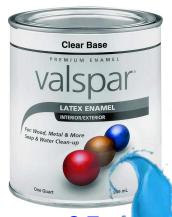

### 1-Qt. Multi-Purpose Decorator Enamel

Durable gloss finish. 100% acrylic protection. Water clean up. Available in a variety of colors.

Was 32.95