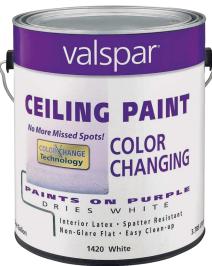

## 1-Gal. Interior Color Changing Ceiling Paint

Paints on purple, dries white. Interior latex. Spatter resistant. Non-glare flat. Easy clean

Was 69.95

**29**<sup>95</sup>

or 1018 points